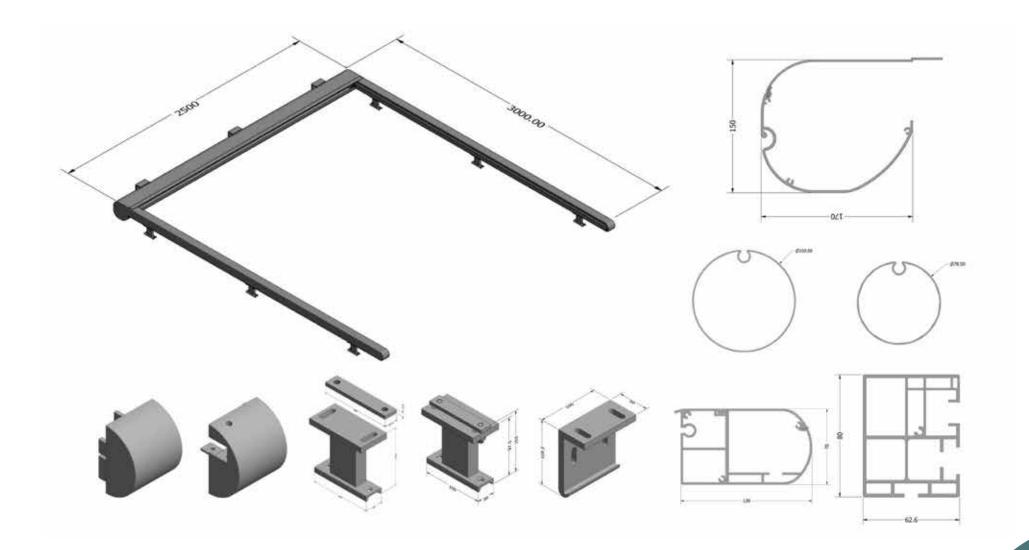

PROTECTION**

The fabrics used in the SkyZip series are designed to withstand external weather conditions, making them waterproof and resilient. The zippered structure adds wind resistance to the equation, ensuring you stay shielded from elements like leaves and dust that you'd rather keep at bay.

### Elevate Your Environment with Roof Zip Blinds!

SkyZip Roof zip blind systems offer an innovative and stylish solution for controlling sunlight, providing shade, and protecting your space from various elements. With these blinds, you can enjoy a more comfortable and versatile living or working environment while adding a touch of sophistication to your space. Elevate your surroundings and enjoy the benefits of superior shading and climate control with our Roof Zip Blinds!







### Details

















## ZIP BLIND SYSTEMS

| <b>Türkiye</b><br>Mecidiye Mah. Ağrı Cad.<br>No: 120 Sultanbeyli / Istanbul | <b>Germany</b><br>Richard-Strauss Str. 56 D<br>81677 München | <b>Romania</b><br>România, City Oradea,<br>County Bihor, Street<br>Gheorghe Doja, Nr 224 E | <b>Swiss</b><br>Vergers-des-fontaines 9<br>Marin-Epagnier 2074 |  |
|-----------------------------------------------------------------------------|--------------------------------------------------------------|--------------------------------------------------------------------------------------------|----------------------------------------------------------------|--|
| T. +90 543 184 78 24<br>T. +90 535 108 77 94<br>T. +90 532 168 20 47        | T. +49 176 9021 4221                                         | T. +40 728