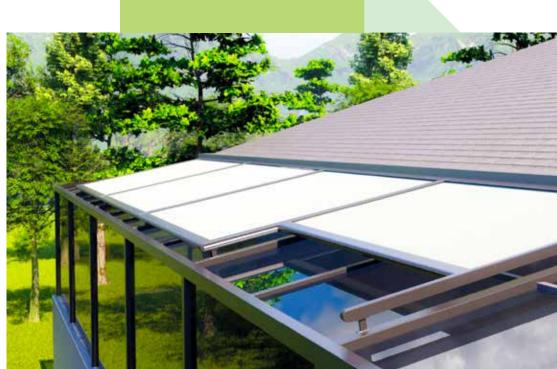

## **SkyZip Series**

### Perfect Shading with Aesthetic Design

The SkyZip series offers impeccable shading solutions for various settings, whether it's a winter garden, glass ceiling, pergola, or regular ceiling.

The versatility of the SkyZip series makes it an ideal choice for achieving desired shading control with just a remote.

### Elevate Your Environment with Roof Zip Blinds!

SkyZip Roof zip blind systems offer an innovative and stylish solution for controlling sunlight, providing shade, and protecting your space from various elements. With these blinds, you can enjoy a more comfortable and versatile living or working environment while adding a touch of sophistication to your space. Elevate your surroundings and enjoy the benefits of superior shading and climate control with our Roof Zip Blinds!