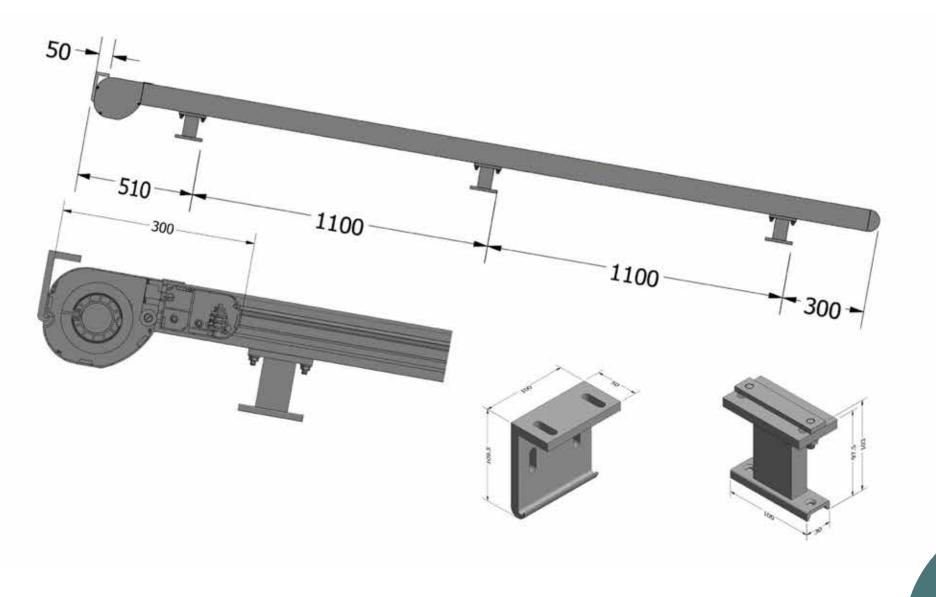

### Elevate Your Environment with Roof Zip Blinds!

SkyZip Roof zip blind systems offer an innovative and stylish solution for controlling sunlight, providing shade, and protecting your space from various elements. With these blinds, you can enjoy a more comfortable and versatile living or working environment while adding a touch of sophistication to your space. Elevate your surroundings and enjoy the benefits of superior shading and climate control with our Roof Zip Blinds!

### Details