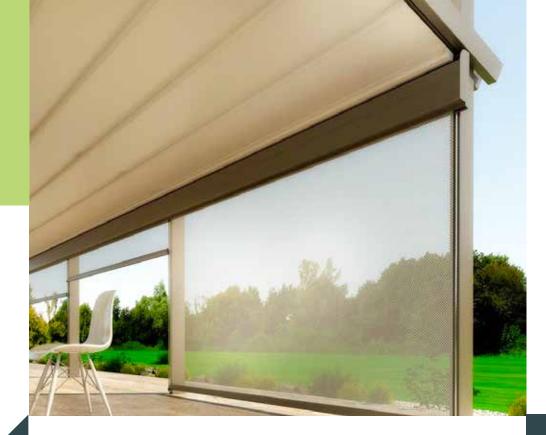

## **ArtZip Series**

Seeking year-round protection from the blazing sun, gusty winds, or persistent pests? Consider adding outdoor blinds to your patio space, garden sanctuary, timber structure, or poolside cabana. Our weather-resistant sun-shielding fabric ensures you revel in outdoor comfort regardless of the elements. Plus, gain an added layer of privacy, all while preserving a pristine view of the outdoors.

Zip curtains provide a shading solution with their robust structure, stylish aesthetics, and practicality... Our range of zip curtain models offers various operational methods, including both horizontal and vertical options, ensuring years of reliable service thanks to their high-quality motors... Whether you require privacy or protection from adverse weather conditions, you can conveniently manage your outdoor curtains using either your remote control or a mobile app.

#### SUN PROTECTION

With our Artzip series curtains, it's incredibly convenient to effortlessly control the shading with your remote, ensuring your home's windows or your workplace's glass and facade remain shielded from the sun's harsh rays.

You have the freedom to decide the extent of sunlight filtration with a range of fabric options offering varying levels of permeability.