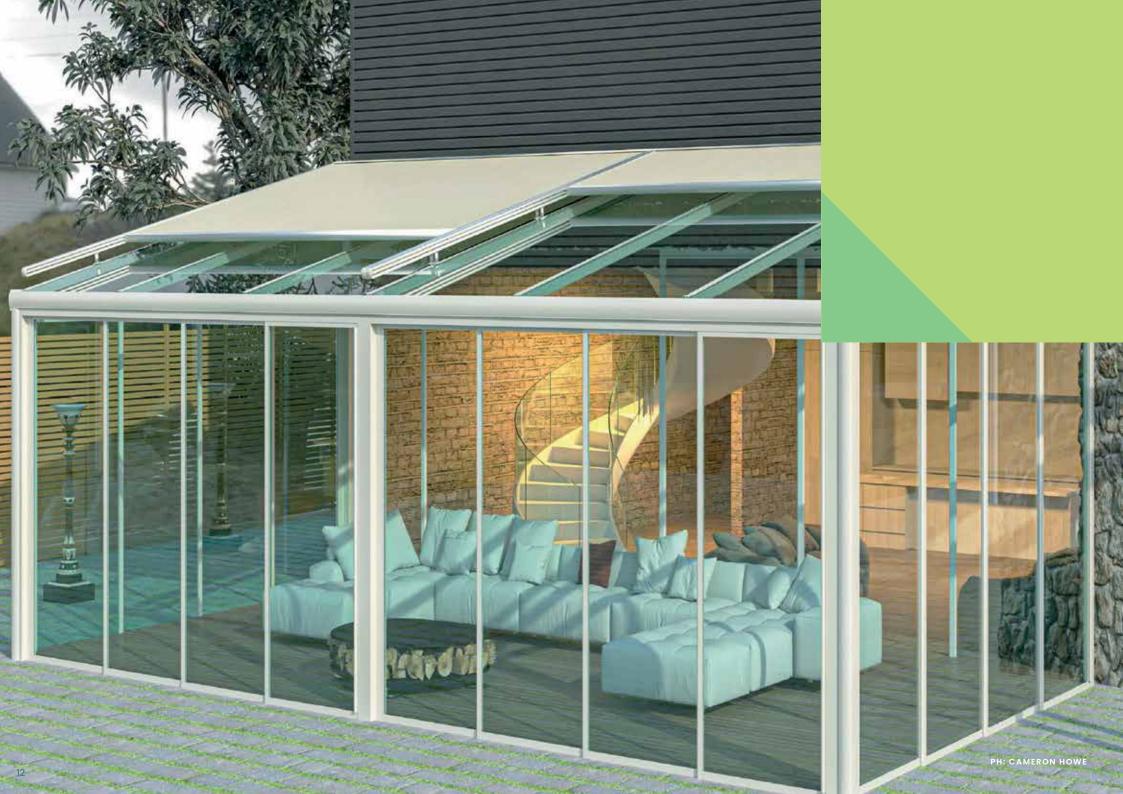

## **SkyZip Series**

### Perfect Shading with Aesthetic Design

The SkyZip series offers impeccable shading solutions for various settings, whether it's a winter garden, glass ceiling, pergola, or regular ceiling.

The versatility of the SkyZip series makes it an ideal choice for achieving desired shading control with just a remote.

Thanks to its durable zippered structure, it boasts longevity while keeping maintenance costs to a minimum.

Enhance the aesthetics of your space with a selection of rich fabric and profile paint color options, ensuring a stylish addition to any environment.