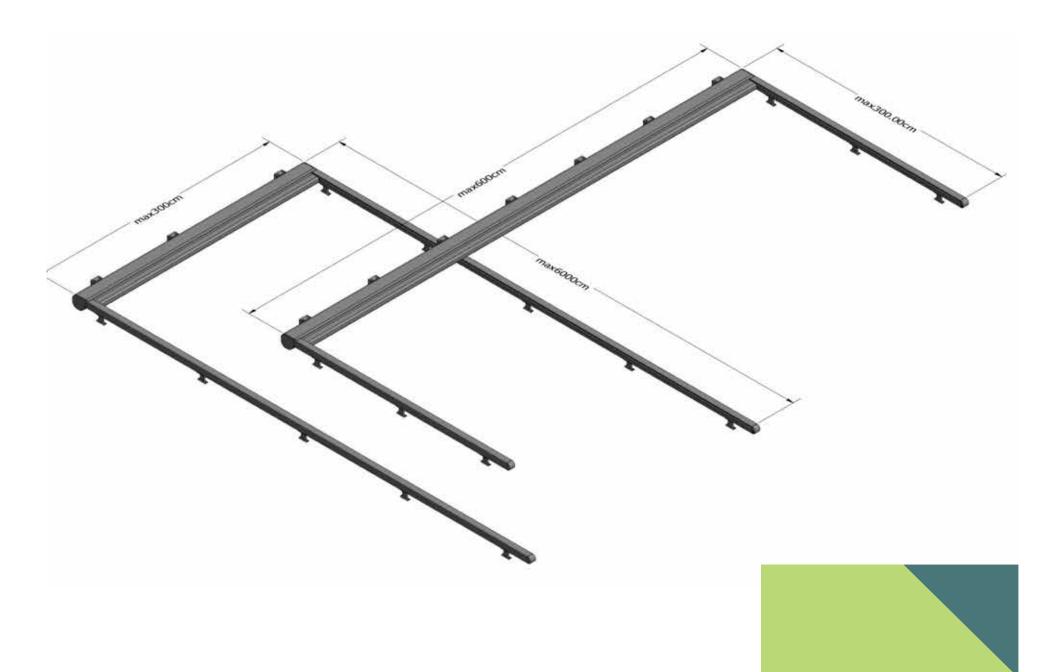

### Elevate Your Environment with Roof Zip Blinds!

SkyZip Roof zip blind systems offer an innovative and stylish solution for controlling sunlight, providing shade, and protecting your space from various elements. With these blinds, you can enjoy a more comfortable and versatile living or working environment while adding a touch of sophistication to your space. Elevate your surroundings and enjoy the benefits of superior shading and climate control with our Roof Zip Blinds!

### Details