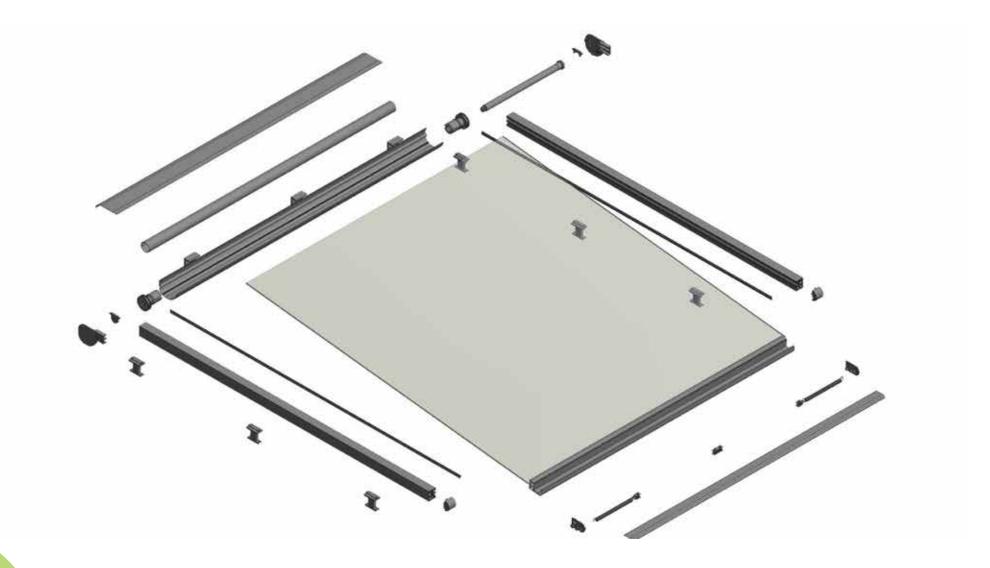

ART 110 Bottom Weight Profiles

Case Lid Set

78mm Pipe

Upright Lid

Motor Holder Right-Left

Pipe End Right-Left

Curtain Holder

Bottom Weight Plug Right-Left

PVC Zipper Strip

Strip Head