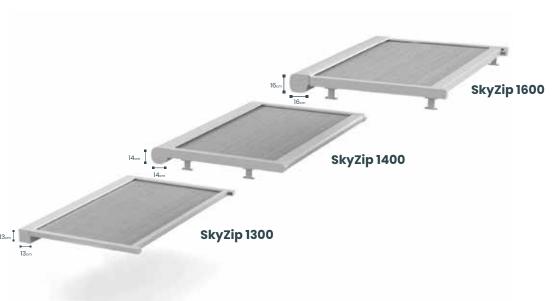

## **SkyZip Series**

### Perfect Shading with Aesthetic Design

The SkyZip series offers impeccable shading solutions for various settings, whether it's a winter garden, glass ceiling, pergola, or regular ceiling.

The versatility of the SkyZip series makes it an ideal choice for achieving desired shading control with just a remote.

Thanks to its durable zippered structure, it boasts longevity while keeping maintenance costs to a minimum.

Enhance the aesthetics of your space with a selection of rich fabric and profile paint color options, ensuring a stylish addition to any environment.