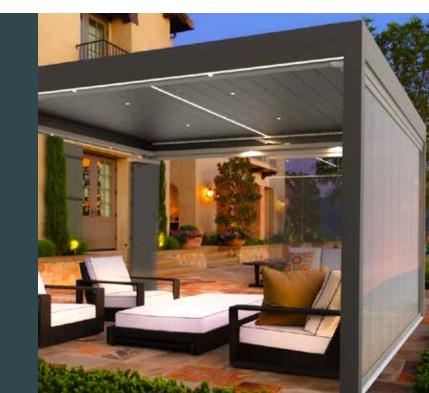

## **SkyZip Series**

### Perfect Shading with Aesthetic Design

The SkyZip series offers impeccable shading solutions for various settings, whether it's a winter garden, glass ceiling, pergola, or regular ceiling.

The versatility of the SkyZip series makes it an ideal choice for achieving desired shading control with just a remote.

Thanks to its durable zippered structure, it boasts longevity while keeping maintenance costs to a minimum.

Enhance the aesthetics of your space with a selection of rich fabric and profile paint color options, ensuring a stylish addition to any environment.