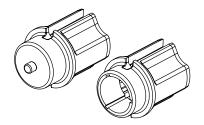

ART 110 Bottom Weight Profiles

Case Lid Set

78mm Pipe

Upright Lid

Motor Holder Right-Left

Pipe End Right-Left

Curtain Holder

Bottom Weight Plug Right-Left