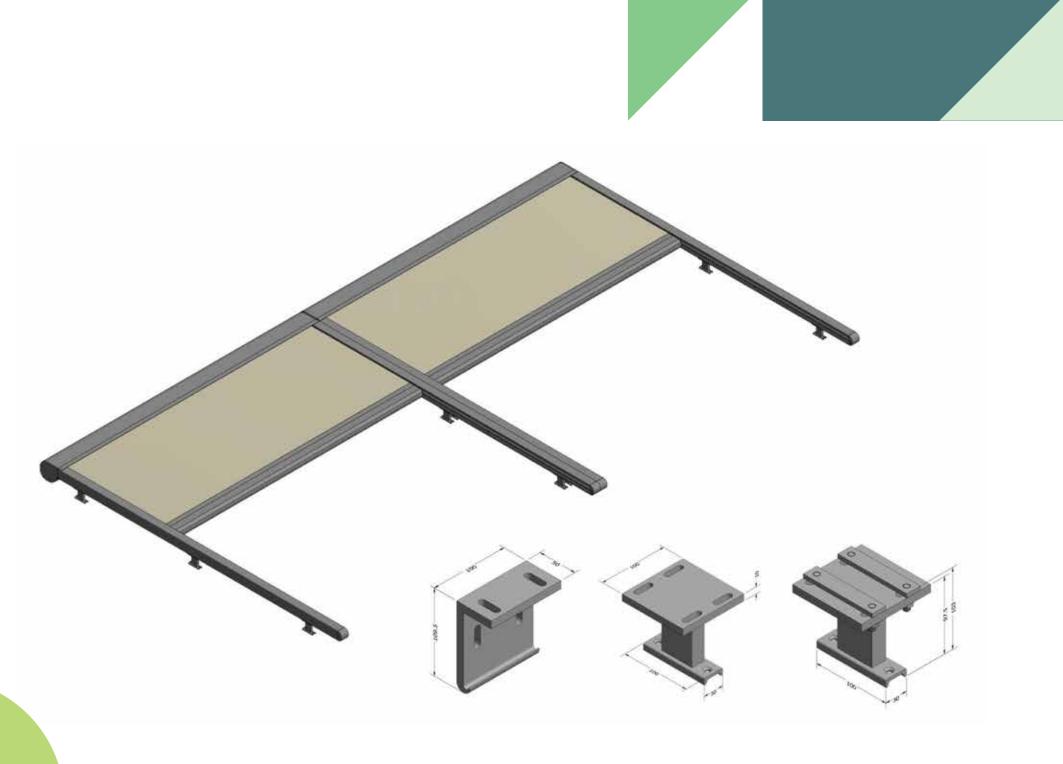

### Elevate Your Environment with Roof Zip Blinds!

SkyZip Roof zip blind systems offer an innovative and stylish solution for controlling sunlight, providing shade, and protecting your space from various elements. With these blinds, you can enjoy a more comfortable and versatile living or working environment while adding a touch of sophistication to your space. Elevate your surroundings and enjoy the benefits of superior shading and climate control with our Roof Zip Blinds!

### Details