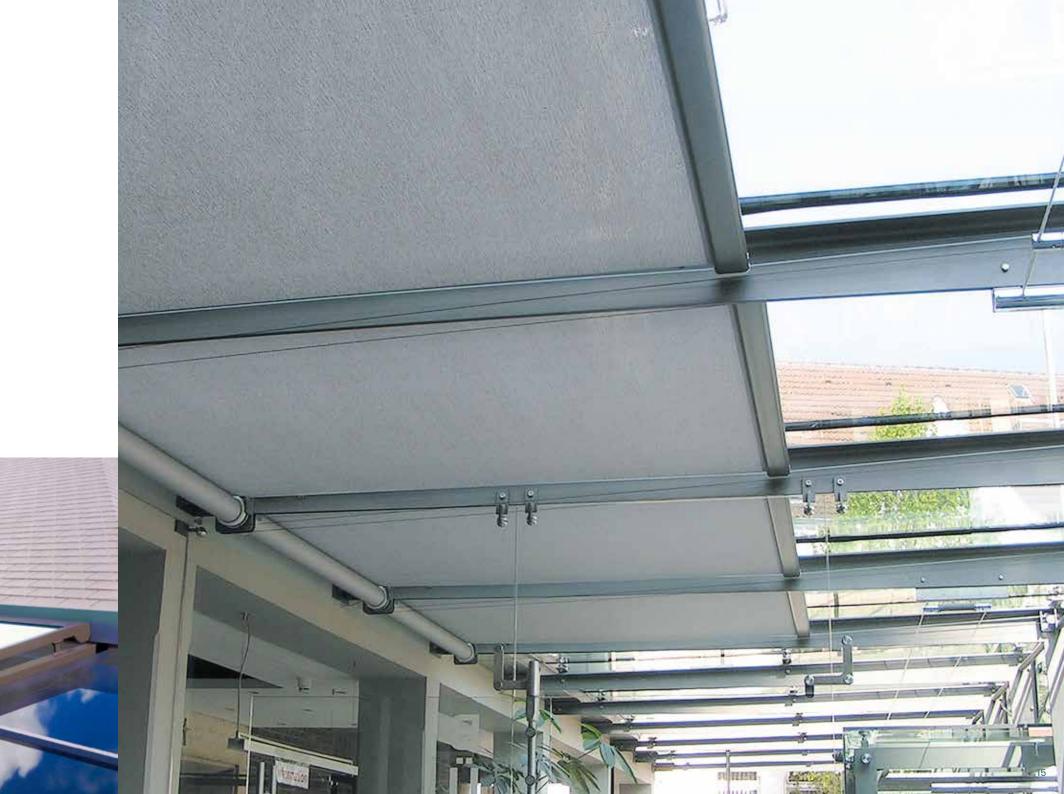

### Perfect Shading with Aesthetic Design

The SkyZip series offers impeccable shading solutions for various settings, whether it's a winter garden, glass ceiling, pergola, or regular ceiling.

The versatility of the SkyZip series makes it an ideal choice for achieving desired shading control with just a remote.

#### **RAIN & WIND PROTECTION**

The fabrics used in the SkyZip series are designed to withstand external weather conditions, making them waterproof and resilient. The zippered structure adds wind resistance to the equation, ensuring you stay shielded from elements like leaves and dust that you'd rather keep at bay.

### Elevate Your Environment with Roof Zip Blinds!

SkyZip Roof zip blind systems offer an innovative and stylish solution for controlling sunlight, providing shade, and protecting your space from various elements. With these blinds, you can enjoy a more comfortable and versatile living or working environment while adding a touch of sophistication to your space. Elevate your surroundings and enjoy the benefits of superior shading and climate control with our Roof Zip Blinds!