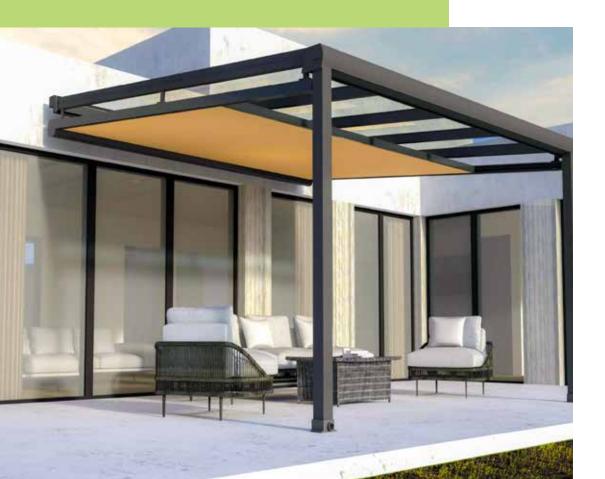

## **ArtZip Series**

Seeking year-round protection from the blazing sun, gusty winds, or persistent pests? Consider adding outdoor blinds to your patio space, garden sanctuary, timber structure, or poolside cabana. Our weather-resistant sun-shielding fabric ensures you revel in outdoor comfort regardless of the elements. Plus, gain an added layer of privacy, all while preserving a pristine view of the outdoors.

Zip curtains provide a shading solution with their robust structure, stylish aesthetics, and practicality... Our range of zip curtain models offers various operational methods, including both horizontal and vertical options, ensuring years of reliable service thanks to their high-quality motors... Whether you require privacy or protection from adverse weather conditions, you can conveniently manage your outdoor curtains using either your remote control or a mobile app.