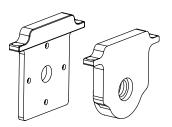

ART 110 Bottom Weight Profiles

Case Lid Set

78mm Pipe

Upright Lid

Motor Holder Right-Left

Pipe End Right-Left

Curtain Holder

Bottom Weight Plug Right-Left