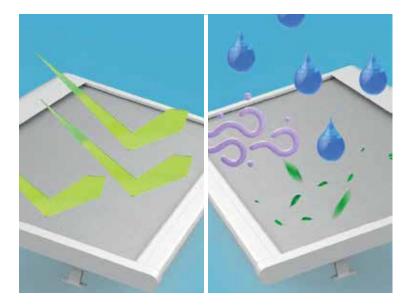

#### **RAIN & WIND PROTECTION**

The fabrics used in the SkyZip series are designed to withstand external weather conditions, making them waterproof and resilient. The zippered structure adds wind resistance to the equation, ensuring you stay shielded from elements like leaves and dust that you'd rather keep at bay.