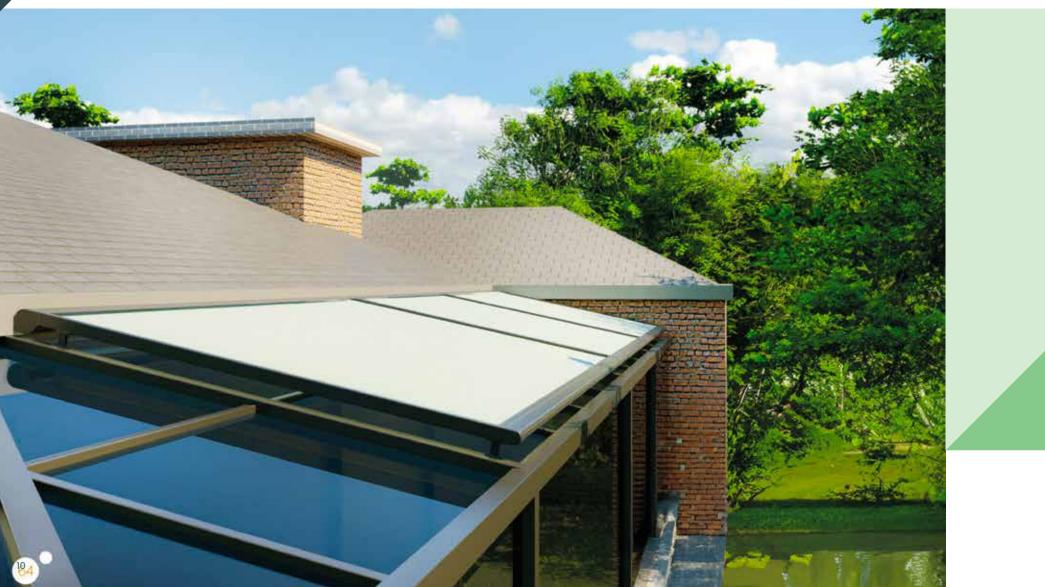

## **SkyZip Series**

### Perfect Shading with Aesthetic Design

The SkyZip series offers impeccable shading solutions for various settings, whether it's a winter garden, glass ceiling, pergola, or regular ceiling.

The versatility of the SkyZip series makes it an ideal choice for achieving desired shading control with just a remote.

### Elevate Your Environment with Roof Zip Blinds!

SkyZip Roof zip blind systems offer an innovative and stylish solution for controlling sunlight, providing shade, and protecting your space from various elements. With these blinds, you can enjoy a more comfortable and versatile living or working environment while adding a touch of sophistication to your space. Elevate your surroundings and enjoy the benefits of superior shading and climate control with our Roof Zip Blinds!