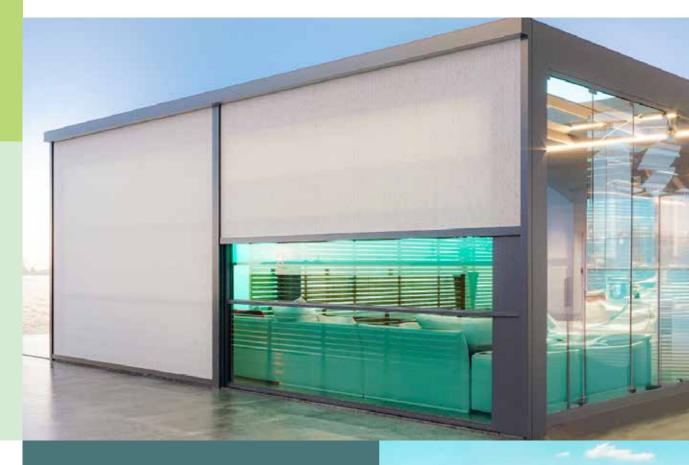

## **ArtZip Series**

Seeking year-round protection from the blazing sun, gusty winds, or persistent pests? Consider adding outdoor blinds to your patio space, garden sanctuary, timber structure, or poolside cabana. Our weather-resistant sun-shielding fabric ensures you revel in outdoor comfort regardless of the elements. Plus, gain an added layer of privacy, all while preserving a pristine view of the outdoors.

Zip curtains provide a shading solution with their robust structure, stylish aesthetics, and practicality... Our range of zip curtain models offers various operational methods, including both horizontal and vertical options, ensuring years of reliable service thanks to their high-quality motors... Whether you require privacy or protection from adverse weather conditions, you can conveniently manage your outdoor curtains using either your remote control or a mobile app.

### Total privacy with stylish design...