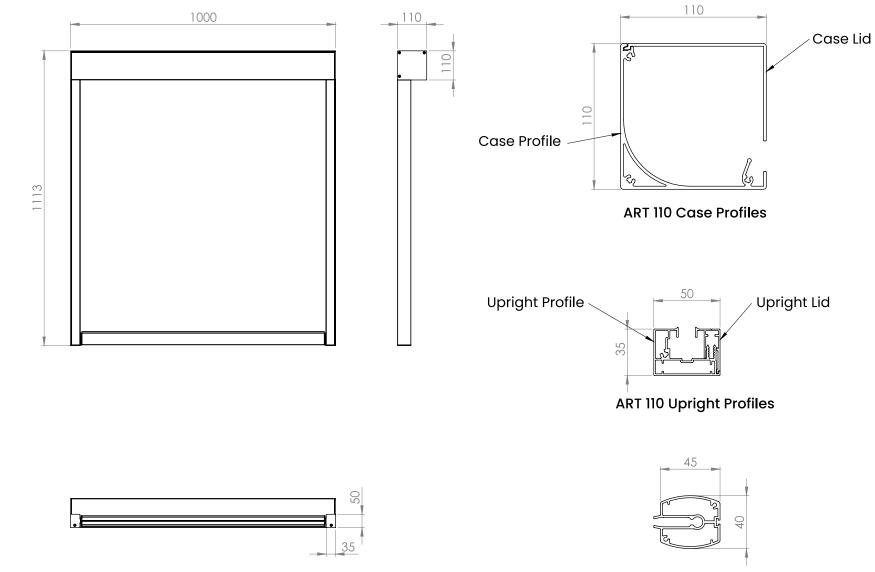

ON**

Artzip fabrics effectively act as a barrier against pests like bees, flies, and insects.

By remotely closing your curtains, you can eliminate these nuisances and enjoy uninterrupted comfort.

#### WIND PROTECTION

With our advanced zipper technology, our curtains provide resistance to the wind at a speed of approximately 70 Km/h.

Our special fabrics breathe, but do not let the strong wind in and do not allow the pleasant moments of you and your loved ones to be spoiled.

### Solar Energy Solutions...

In situations where it's impractical to establish an electrical system or when you prioritize energy efficiency, you have the option to harness solar power. The Artzip series is equipped with solar panels and a high-efficiency motor, allowing you to utilize solar energy effectively.



ART 110 Bottom Weight Profiles











Case Lid Set

78mm Pipe

Upright Lid

Motor Holder Right-Left



Pipe End Right-Left





Curtain Holder

Bottom Weight Plug Right-Left

PVC Zipper Strip

Strip Head

## **SkyZip Series**





### Perfect Shading with Aesthetic Design

The SkyZip series offers impeccable shading solutions for various settings, whether it's a winter garden, glass ceiling, pergola, or regular ceiling.

The versatility of the SkyZip series makes it an ideal choice for achieving desired shading control with just a remote.

Thanks to its durable zippered structure, it boasts longevity while keeping maintenance costs to a minimum.

Enhance the aesthetics of your space with a selection of rich fabric and profile paint color options, ensuring a stylish addition to any en