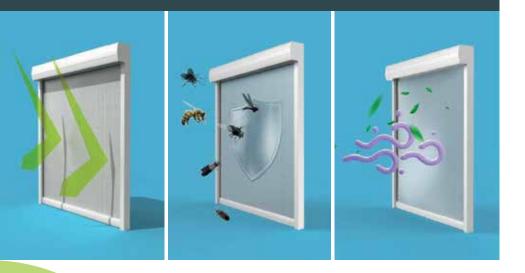

#### **PEST PROTECTION**

Artzip fabrics effectively act as a barrier against pests like bees, flies, and insects.

By remotely closing your curtains, you can eliminate these nuisances and enjoy uninterrupted comfort.

#### WIND PROTECTION

With our advanced zipper technology, our curtains provide resistance to the wind at a speed of approximately 70 Km/h.

Our special fabrics breathe, but do not let the strong wind in and do not allow the pleasant moments of you and your loved ones to be spoiled.