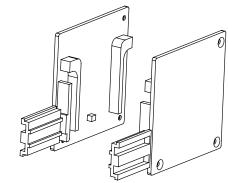

ART 110 Bottom Weight Profiles

Case Lid Set

78mm Pipe

Upright Lid

Motor Holder Right-Left

Pipe End Right-Left

Curtain Holder

Bottom Weight Plug Right-Left