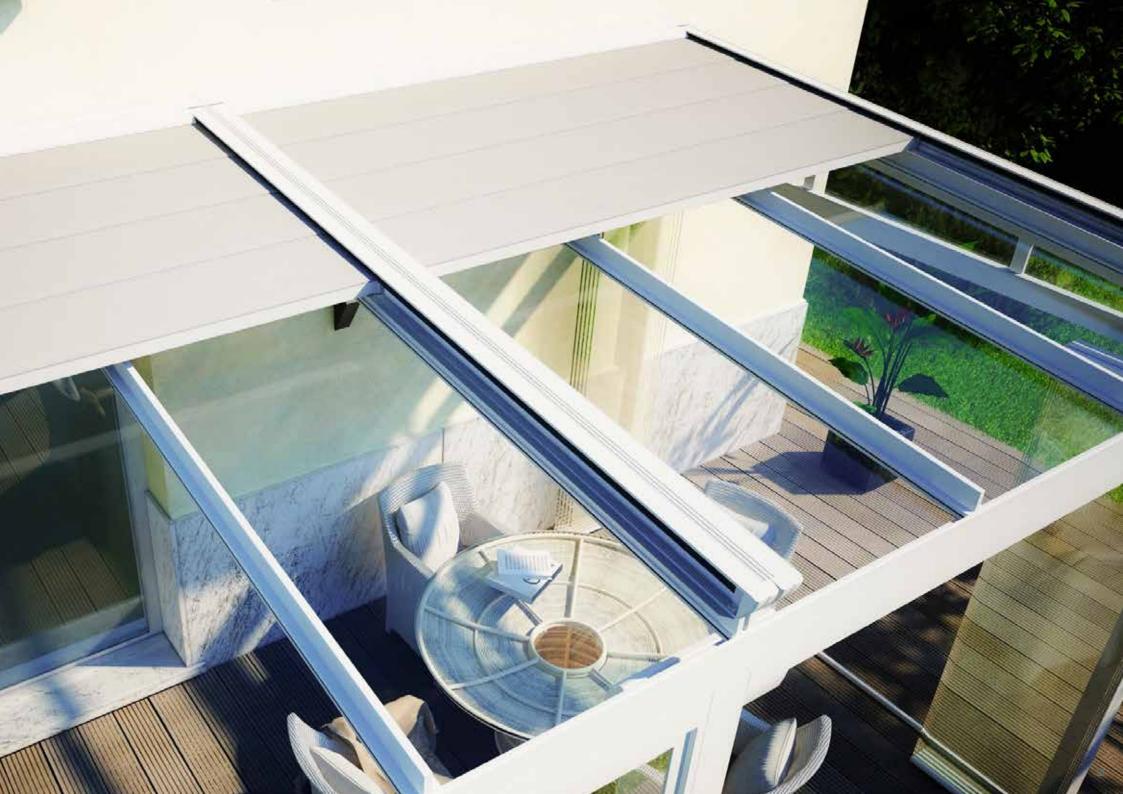

## **SkyZip Series**

### Perfect Shading with Aesthetic Design

The SkyZip series offers impeccable shading solutions for various settings, whether it's a winter garden, glass ceiling, pergola, or regular ceiling.

The versatility of the SkyZip series makes it an ideal choice for achieving desired shading control with just a remote.

Thanks to its durable zippered structure, it boasts longevity while keeping maintenance costs to a minimum.

Enhance the aesthetics of your space with a selection of rich fabric and profile paint color options, ensuring a stylish addition to any environment.