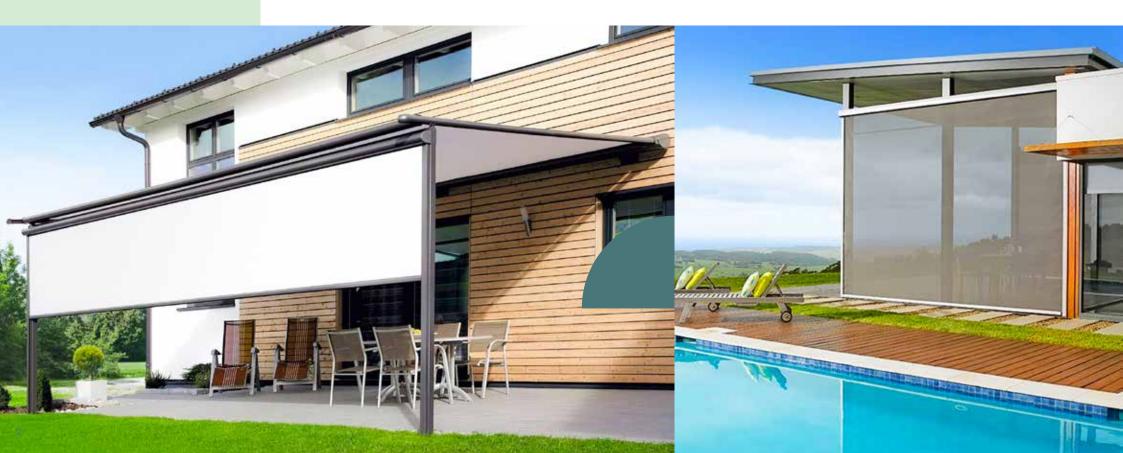

## **ArtZip Series**

Seeking year-round protection from the blazing sun, gusty winds, or persistent pests? Consider adding outdoor blinds to your patio space, garden sanctuary, timber structure, or poolside cabana. Our weather-resistant sun-shielding fabric ensures you revel in outdoor comfort regardless of the elements. Plus, gain an added layer of privacy, all while preserving a pristine view of the outdoors.

Zip curtains provide a shading solution with their robust structure, stylish aesthetics, and practicality... Our range of zip curtain models offers various operational methods, including both horizontal and vertical options, ensuring years of reliable service thanks to their high-quality motors... Whether you require privacy or protection from adverse weather conditions, you can conveniently manage your outdoor curtains using either your remote control or a mobile app.

#### WIND PROTECTION

With our advanced zipper technology, our curtains provide resistance to the wind at a speed of approximately 70 Km/h.

Our special fabrics breathe, but do not let the strong wind in and do not allow the pleasant moments of you and your loved ones to be spoiled.